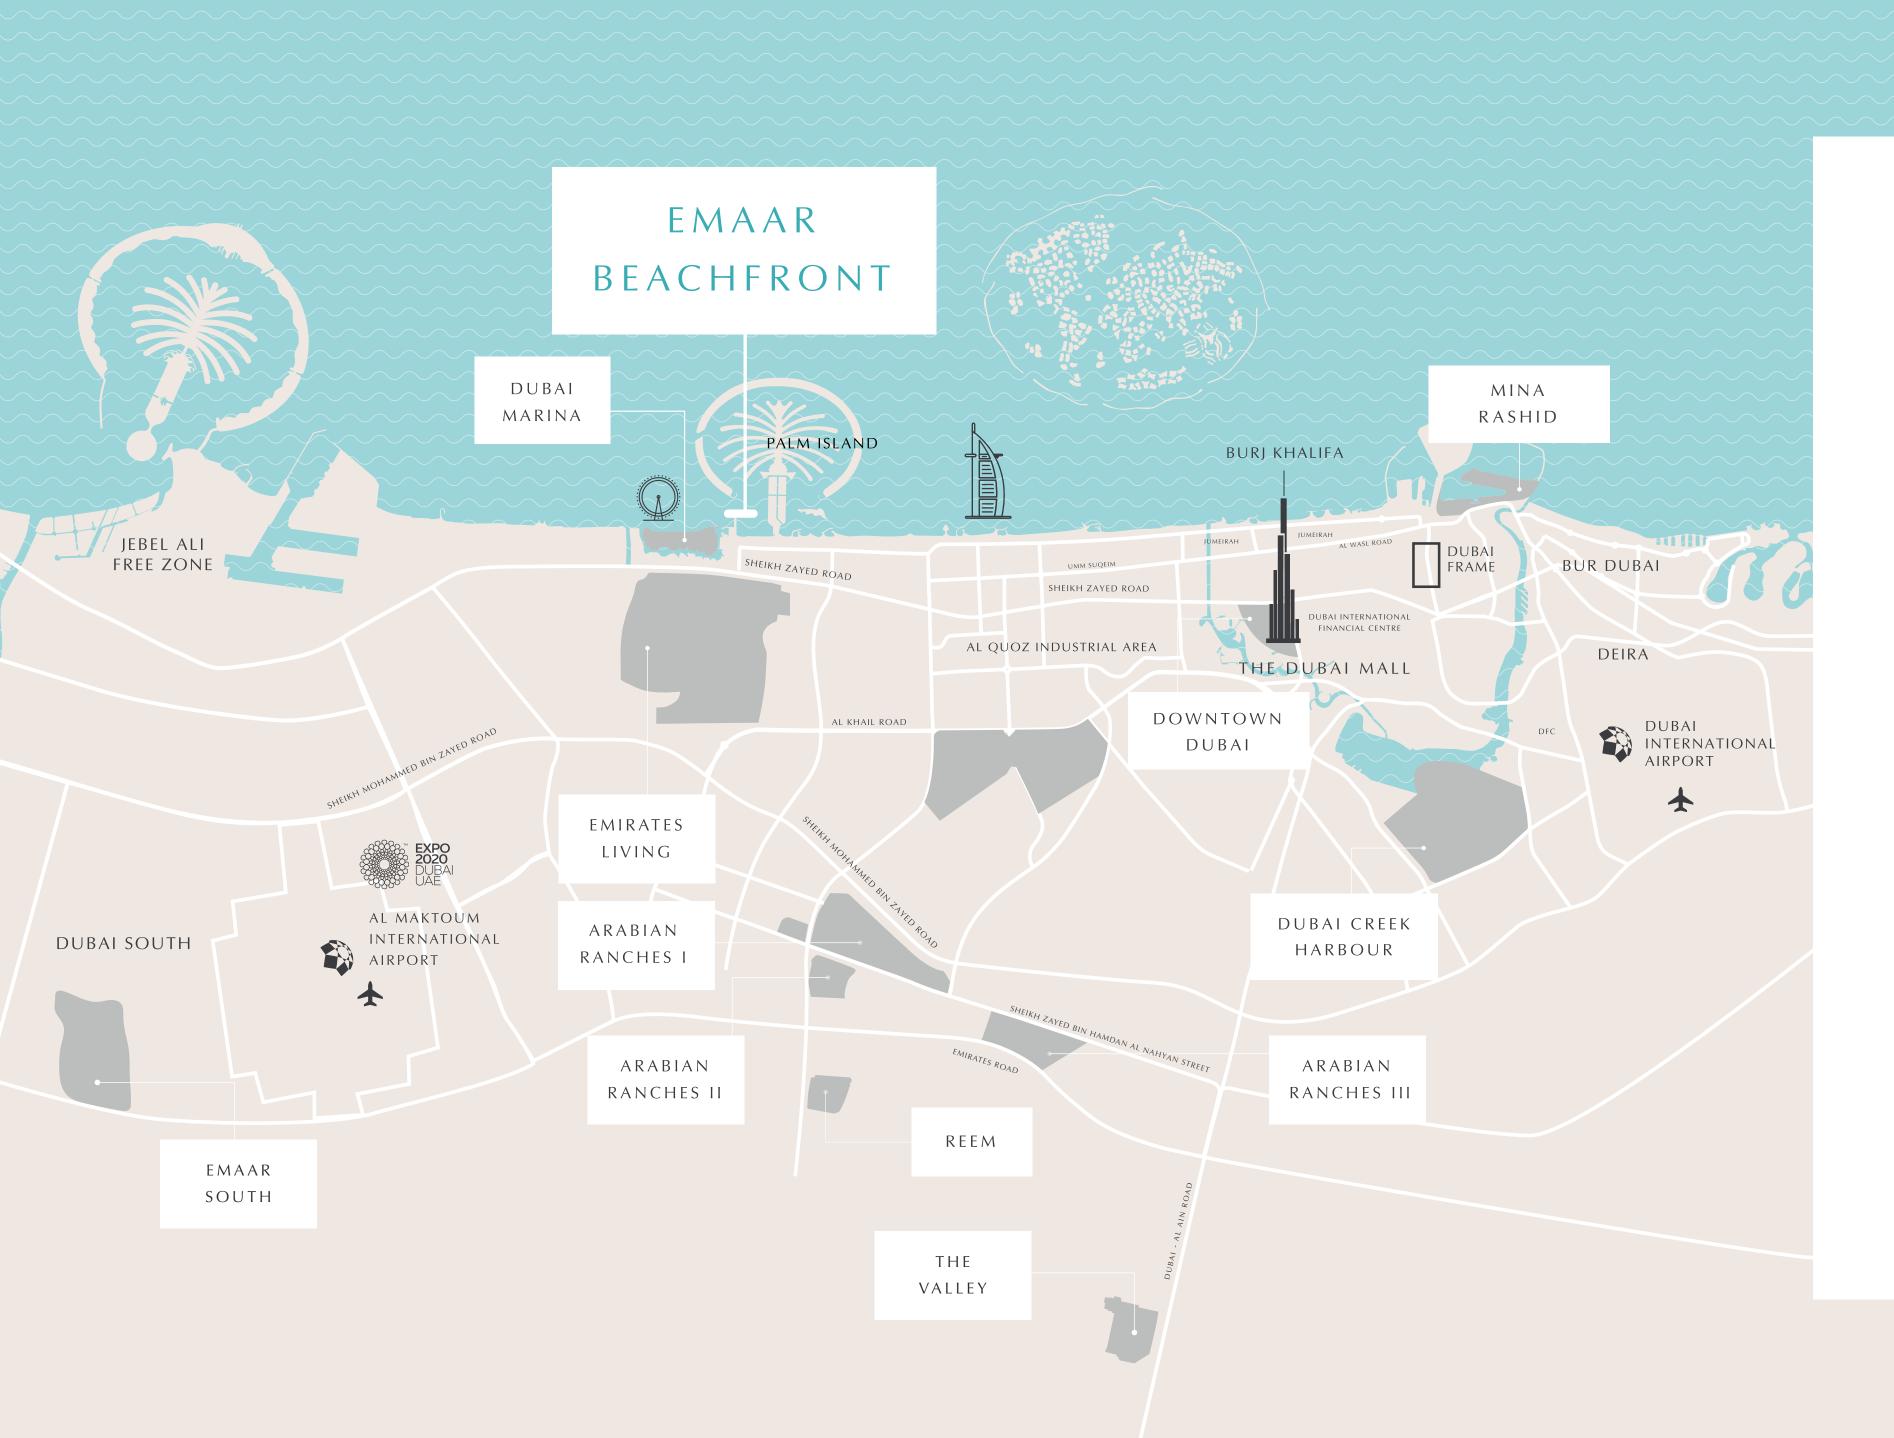

### PERFECTLY CONNECTED

5 Mins to Sheikh Z

Mins to Sheikh Zayed Road

15

Mins to **Downtown Dubai** 

Mins to **Dubai Int l Airport** 

25 <sup>M</sup><sub>Al</sub>

Mins to Al Maktoum Int l Airport