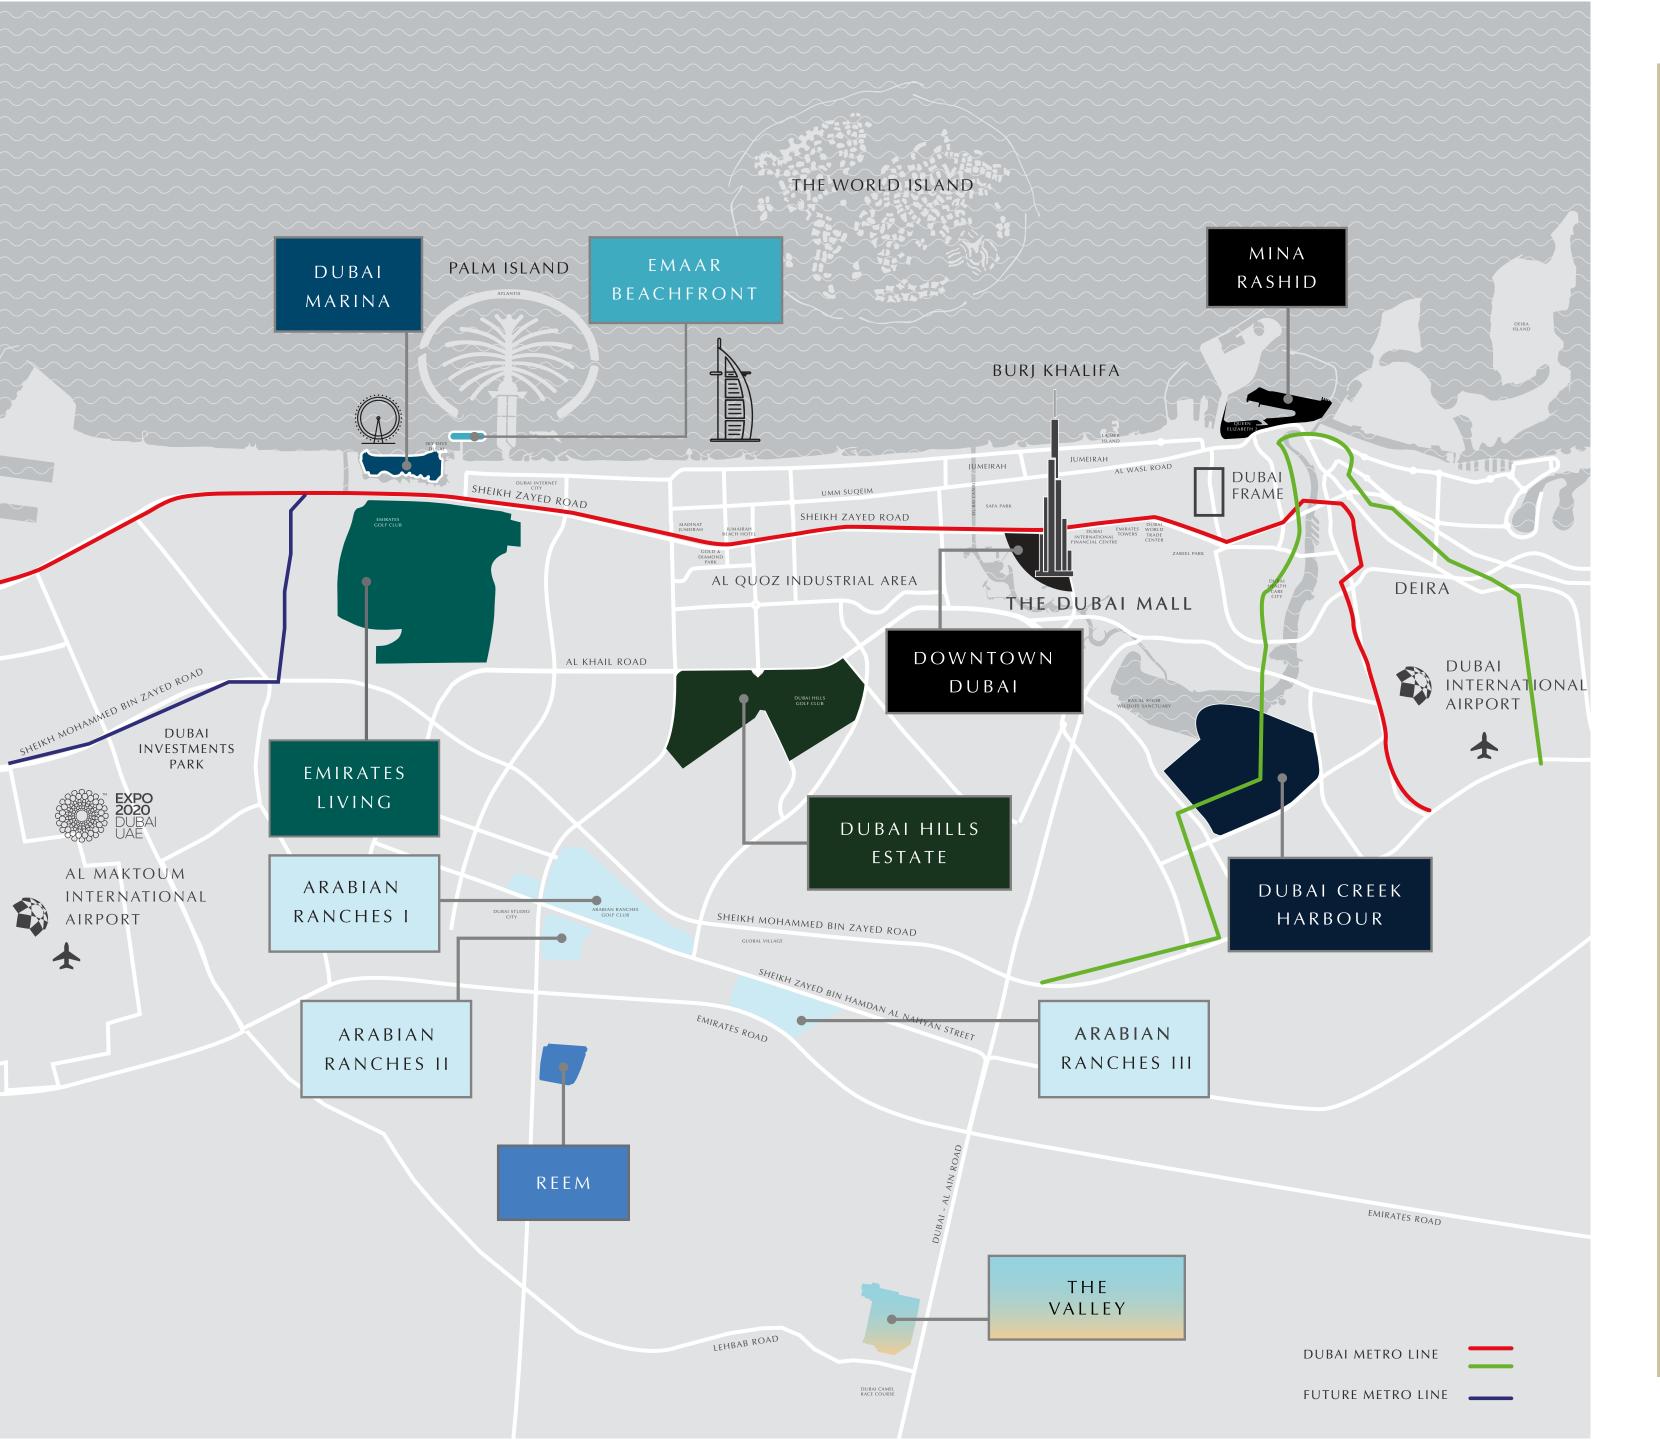

### YOU ARE HERE

Residing at Palace Beach Residence may give you the impression that you are a world away as you immerse yourself within your new luxury seaside life. However, its prime location means you are never more than 20 minutes from Dubai's key landmarks, including Dubai International Airport and Palm Jumeirah.

05min

DUBAI MARINA AND SHEIKH ZAYED ROAD

25 min

DOWNTOWN DUBAI, DUBAI INTERNATIONAL AIRPORT AND AL MAKTOUM INTERNATIONAL AIRPORT

CHOOSE YOUR PERFECT ABODE. THREE GREAT CHOICES, ONE LIFE-CHANGING DECISION.